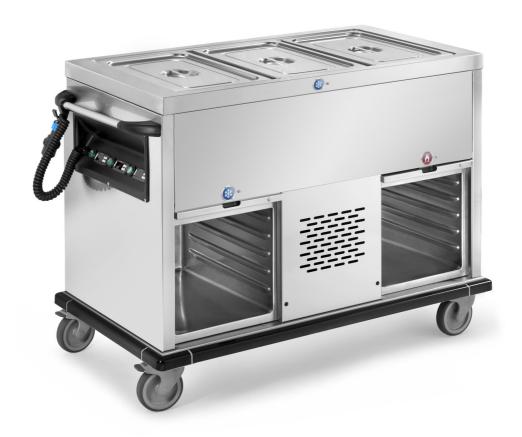

## Trolley

Refrigerated trolley with unique refrigerated basin (GN not included), 1 refrigerated + 1 neutral undercompartments, with hiding tilting doors, capacity 50-60 meals, 800 W, dim. mm 1200x700x900 h - 0131.ACR/C