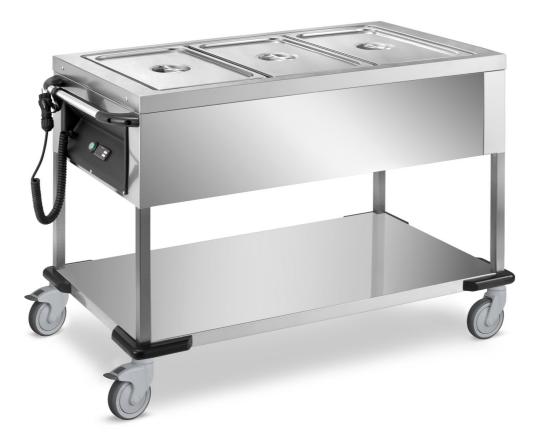

**O26.AC/E** - Heated trolley with pressed no-drops basin bain-marie and dry heating (GN not included). Welded frame made in stainless steel 18/10 AISI 304, square tube 30x30 mm. Pressed no-drops basin for GN h 200 mm, double and insulated wall. Temperature controlled by a digital thermostat 30°-90° C°. Spiral cable with CE plug and socket hook; push handle. Heating by electrical contact resistance functioning bain-marie and dry ways 230 V 50/60 Hz. 4 grey not marking rubber swivelling wheels

Ø 125 mm, 2 with brake. 4 rubber bumpers made in black PVC. Bain-marie heated trolley 1800 W, capacity 3 GN 1/2 H 200 (50 - 60 dishes) mm 1260x640x900 h