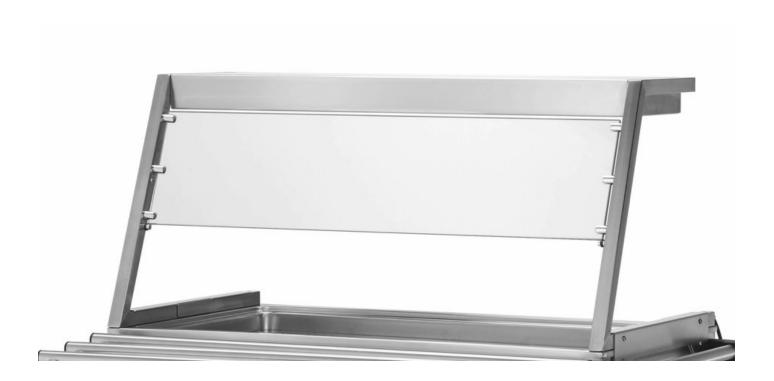

## Trolley

Shelf support with infrared lamps and frontal glass for cap. 4GN1/1 mm

## Model:

**O131.PD/N** - Shelf support with light and frontal glass for cap. 4GN1/1 mm 1100x300x400h

**0131.PS/N** - Shelf support with light and frontal glass for cap. 3GN1/1 mm 1100x300x400h

**026.PC/N** - Shelf support with infrared lamps and frontal glass for cap. 3GN1/1 mm 1100x300x400h 600W