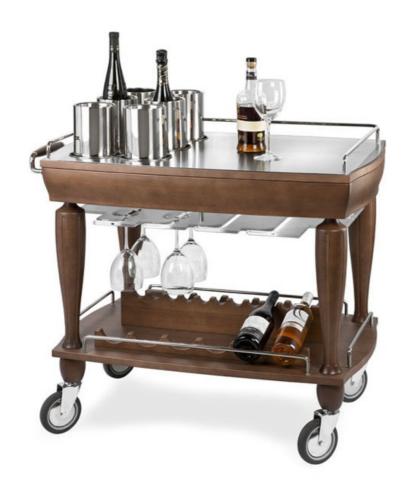

## Trolley

Trolley for spirits, carrying frame in dry solid beech wood with raised top and protection in stainless steel tube 18/10 AISI 304. Capped brass - plated swivelling wheels Ø 100 mm. Plated top surface. Dim. mm 1300x650x1180 h - BP801

## Model:

**BP800** - Trolley for spirits, carrying frame in dry solid beech wood with raised top and protection in stainless steel tube 18/10 AISI 304. Capped brass - plated swivelling wheels  $\emptyset$  100 mm. Dim. mm 1300x650x1180 h