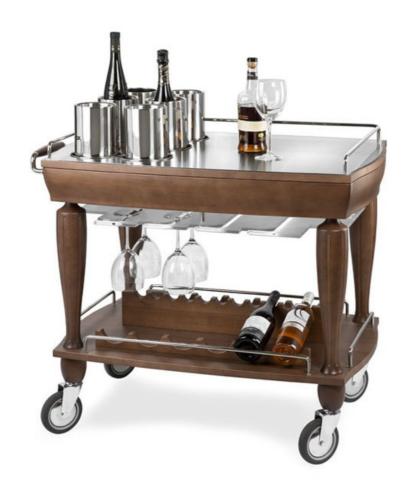

## Trolley

Trolley for spirits, carrying frame in dry solid beech wood with raised top and protection in stainless steel tube 18/10 AISI 304. Capped brass - plated swivelling wheels Ø 100 mm. Dim. mm 1300x650x1180 h - BP800