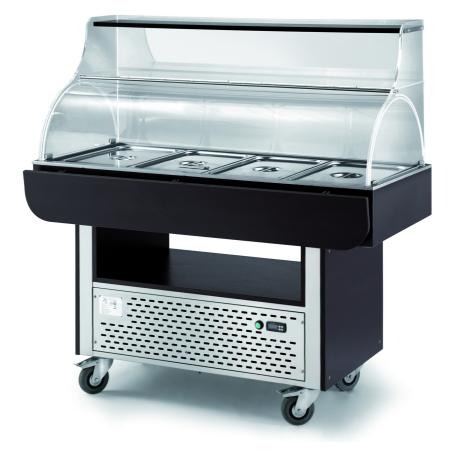

## Trolley

Wall refrigerated display cabinet, wengé colour (GN not included) stainless steel structure with wengé panels. Pressed bowl with antidrop border. Plexiglas superstructure with semicylindric dome. Hermetic refrigerating system HP 1/8 500W 230V 50/60Hz single-phase. Digital temperature control 0°-15°C. 4 wheels, Ø 125 mm, 2 of which with brakes. Capacity 3GN 1/1 h 150. Capacity 4 GN 1/1 h 200 mm - 500 W; dim. mm 1500x640x1400 h - 715.P