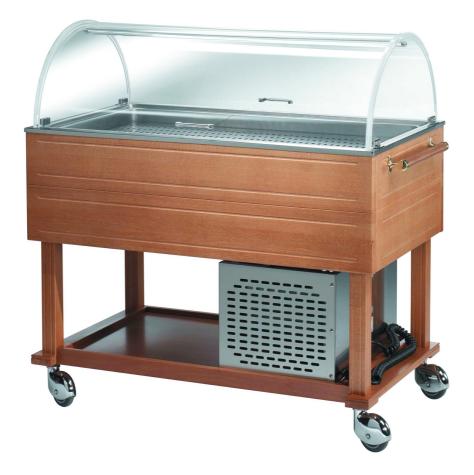

## Trolley

Refrigerated trolley (GN not included), Carrying frame and shelves made in solid wood. Pressed no-drops basin made in stainless steel 18/10 AISI 304. Dome made in transparent plexiglass. Hermetic circuit refrigerating system, consisting of HP 1/8 500 W - 230 V, single-phase compressor unit. The temperature is controlled by a digital thermostat approx. -5°+10° C. 4 swivelling wheels covered with casing Ø 100 mm. Refrigerated trolley, semi-cylindrical dome, capacity 3 GN 1/2 h 200

## Dimension:

Length: 1050.0 mm Depth: 450.0 mm Height: 1150.0 mm Weight: 125.0 kg Volume: 0.54 mq Packaging length: 1050.0 mm Packaging depth: 750.0 mm Packaging height: 1350.0 mm Packaging weight: 140.0 kg Packaging volume: 1.06 mq