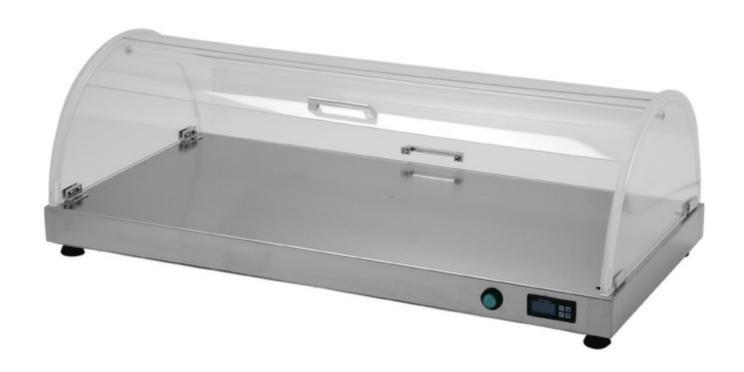

## Trolley

Hot shelves with dome, made in stainless steel 18/10 AISI 304, heating by electrical contact resistance 230 V, warning light, digital thermostat 30°-90° C, squared dome 500 W, dim. mm 1000x500x250 h - PCCQ/3

## **Dimension:**

Length: 1000.0 mm Depth: 500.0 mm Height: 250.0 mm Weight: 24.0 kg Volume: 0.13 mg

Metaltecnica © Page 1 of 2

Packaging length: 1100.0 mm Packaging depth: 600.0 mm Packaging height: 450.0 mm Packaging weight: 34.0 kg Packaging volume: 0.3 mq