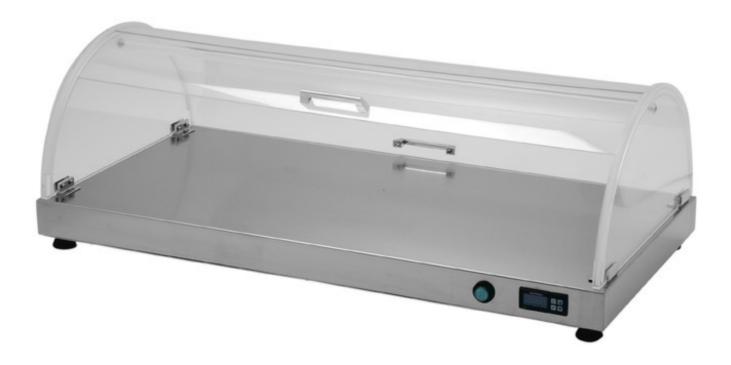

## Trolley

Hot shelves with dome, made in stainless steel 18/10 AISI 304, heating by electrical contact resistance 230 V, warning light, digital thermostat 30°- 90° C, squared dome 450 W, dim. mm 900x500x250 h - PCCQ/2

## Model:

**PCCQ/1** - Hot shelves with dome, made in stainless steel 18/10 AISI 304, heating by electrical contact resistance 230 V, warning light, digital thermostat 30°- 90° C, squared dome 400 W, dim. mm 800x500x250 h

**PCCQ/3** - Hot shelves with dome, made in stainless steel 18/10 AISI 304, heating by electrical contact resistance 230 V, warning light, digital thermostat 30°- 90° C, squared dome 500 W, dim. mm 1000x500x250 h