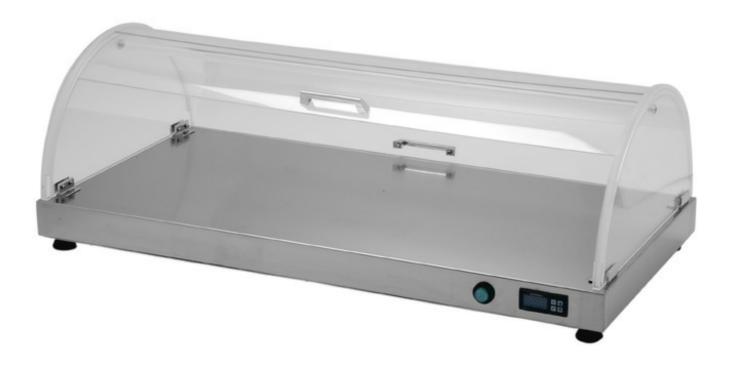

## Trolley

Hot shelves with dome, made in stainless steel 18/10 AISI 304, heating by electrical contact resistance 230 V, warning light, digital thermostat 30°- 90° C, squared dome 400 W, dim. mm 800x500x250 h - PCCQ/1

## Dimension:

Length: 800.0 mm Depth: 500.0 mm Height: 250.0 mm Weight: 20.0 kg Volume: 0.1 mq Packaging length: 900.0 mm Packaging depth: 600.0 mm Packaging height: 450.0 mm Packaging weight: 30.0 kg Packaging volume: 0.24 mq