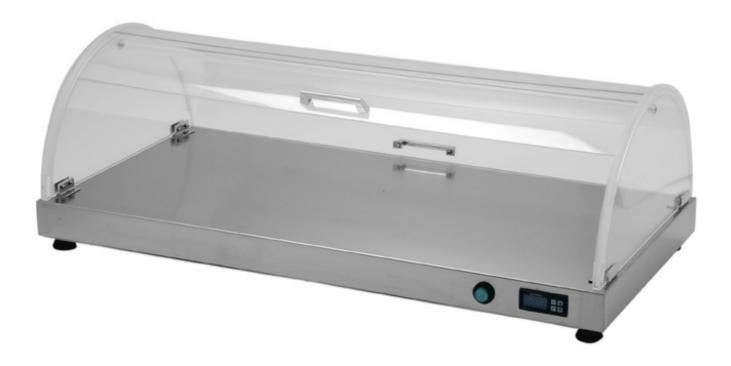

## Trolley

Hot shelves with dome, made in stainless steel 18/10 AISI 304, heating by electrical contact resistance 230 V, warning light, digital thermostat 30°- 90° C, round dome 400 W, dim. mm 800x500x300 h - PCCE/1

## Model:

**PCCE/2** - Hot shelves with dome, made in stainless steel 18/10 AISI 304, heating by electrical contact resistance 230 V, warning light, digital thermostat 30°- 90° C, round dome 450 W, dim. mm 900x500x300 h

**PCCE/3** - Hot shelves with dome, made in stainless steel 18/10 AISI 304, heating by electrical contact resistance 230 V, warning light, digital thermostat 30°- 90° C, round dome 500 W, dim. mm 1000x500x300 h