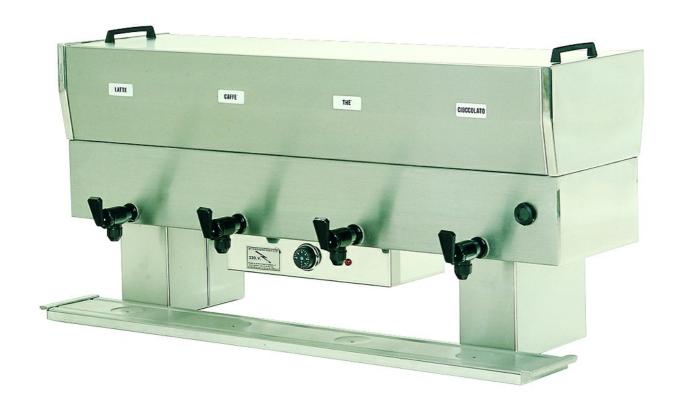

## Trolley

Heated breakfast distributor, made in 18/10 stainless steel. Pots made in 18/10 stainless steel with lids, capacity 10 lt. Plastic taps can be easily desmounted for daily cleaning; basin to collect drops. Electric waterbath heating 2000 W - 230 V. Temperature controlled by a digital thermostat 30°- 90° C and warning light. Little feet made in stainless steel 18/10. Distributor 2000 W, capacity 4 containers 10 lt, dim. mm 1180x420x600 h - 744.A4