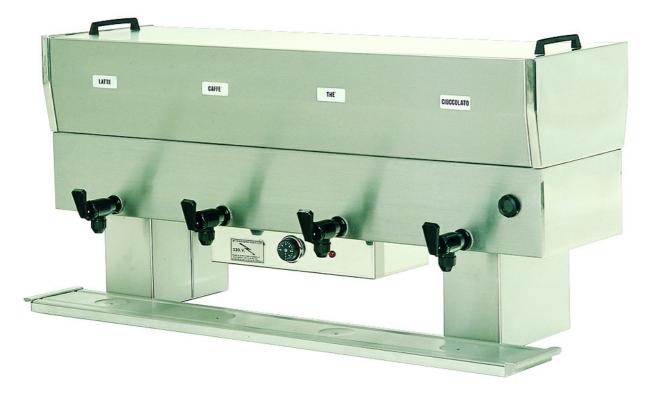

## Trolley

Heated breakfast distributor, made in 18/10 stainless steel. Pots made in 18/10 stainless steel with lids, capacity 10 It. Plastic taps can be easily desmounted for daily cleaning; basin to collect drops. Electric waterbath heating 2000 W - 230 V. Temperature controlled by a digital thermostat 30°- 90° C and warning light. Little feet made in stainless steel 18/10. Distributor 2000 W, capacity 3 containers 10 It, dim. mm 920x420x600 h - 743.A3