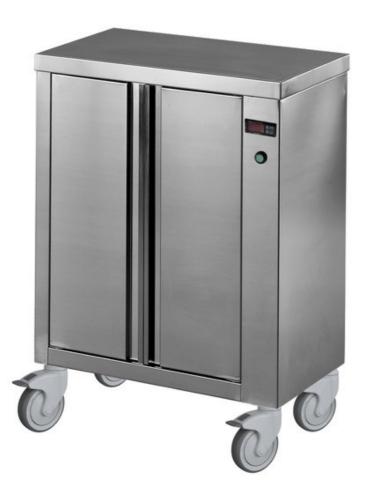

## Trolley

Dish-warmer trolley, frame made in stainless steel 18/10 AISI 304, isolated. Intermediate shelf and heat-retaining swing door.Ventilated heating controlled by a digital thermostat 30°- 90° C. 1000 W - 230 V 50/60 Hz. 4 grey not marking rubber swivelling wheels Ø 125 mm, 2 with brake. Dish-warmer trolley, 2 swing doors, capacity 150-200 dishes Ø 320 mm. Dim. mm 820x390x910 h - 791.A