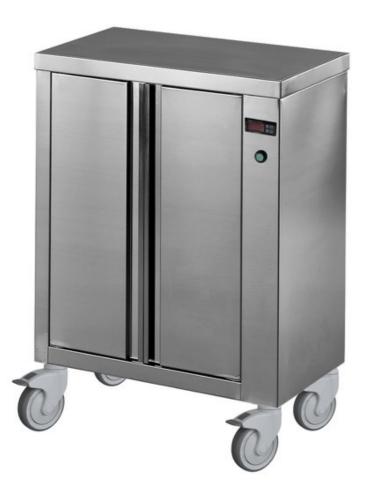

## Model:

**791.A** - Dish-warmer trolley, frame made in stainless steel 18/10 AISI 304, isolated. Intermediate shelf and heat-retaining swing door.Ventilated heating controlled by a digital thermostat 30°- 90° C. 1000 W - 230 V 50/60 Hz. 4 grey not marking rubber swivelling wheels Ø 125 mm, 2 with brake. Dish-warmer trolley, 2 swing doors, capacity 150-200 dishes Ø 320 mm. Dim. mm 820x390x910 h