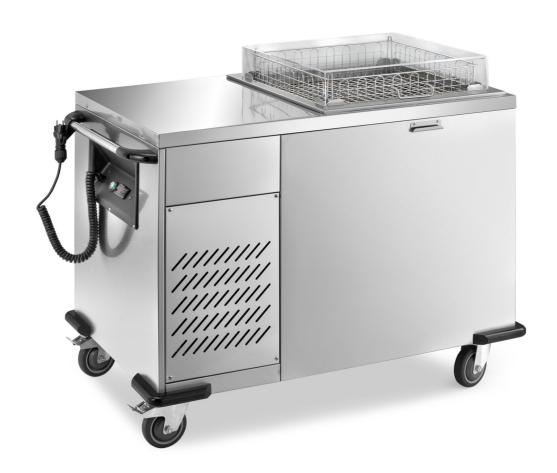

## Trolley

Ventilated refrigerable basket elevator with 1 column -2/+8°C. Entirely made in 18/10 stainless steel with 2 fixed wheels and 2 swivelling with brake diam 125 mm and corner bumper. Lids included. Digital thermostatic regulation +30° - +90°C, 607 W - 230 V 50/60 Hz. Capacity basket 6, dim mm 500x500x115 h or capacity basket 9, dim mm 500x500x75 h - CSR5/5