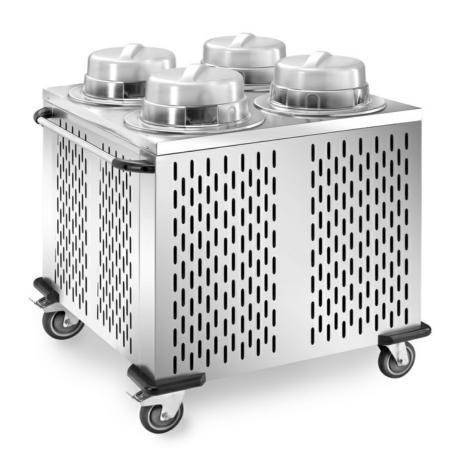

## Trolley

Refrigerable dishes distributor with 4 adjustable columns. Entirely made in 18/10 stainless steel with 2 fixed wheels and 2 swivelling with brake diam. 125 mm and corner bumper. Lids included. Capacity 200-240 dishes, diam 18/28 Dim. mm 930x890x1060 h - CSP/4F

## Model:

**CSG/4F** - Refrigerable dishes distributor with 4 adjustable columns. Entirely made in 18/10 stainless steel with 2 fixed wheels and 2 swivelling with brake diam. 125 mm and corner bumper. Lids included. Capacity 200-240 dishes, diam 28/32 Dim. mm 1030x990x1060 h

**CSL/4F** - Refrigerable dishes distributor with 4 fixed columns. Entirely made in 18/10 stainless steel with 2 fixed wheels and 2 swivelling with brake diam. 125 mm and corner bumper. Lids included. Capacity 200-240 dishes, diam 16/21 Dim. mm 930x890x1060 h