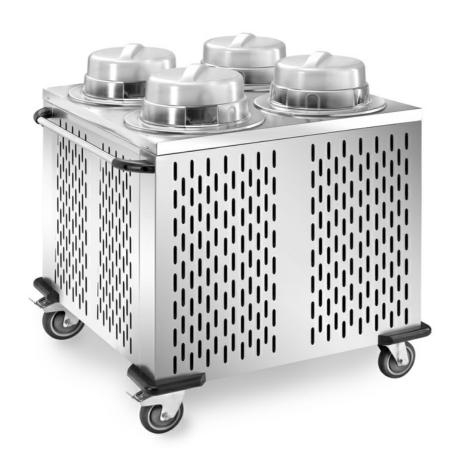

## Trolley

Refrigerable dishes distributor with 4 fixed columns. Entirely made in 18/10 stainless steel with 2 fixed wheels and 2 swivelling with brake diam. 125 mm and corner bumper. Lids included. Capacity 200-240 dishes, diam 16/21 Dim. mm 930x890x1060 h - CSL/4F

## **Dimension:**

Length: 930.0 mm Depth: 890.0 mm Height: 1060.0 mm Weight: 65.0 kg Volume: 0.88 mg

Packaging length: 1030.0 mm Packaging depth: 990.0 mm Packaging height: 1260.0 mm Packaging weight: 75.0 kg Packaging volume: 1.28 mq