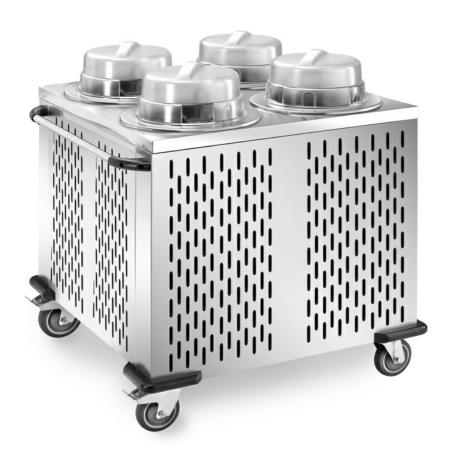

## Trolley

Refrigerable dishes distributor with 4 adjustable columns. Entirely made in 18/10 stainless steel with 2 fixed wheels and 2 swivelling with brake diam. 125 mm and corner bumper. Lids included. Capacity 200-240 dishes, diam 28/32 Dim. mm 1030x990x1060 h - CSG/4F

## Model:

**CSL/4F** - Refrigerable dishes distributor with 4 fixed columns. Entirely made in 18/10 stainless steel with 2 fixed wheels and 2 swivelling with brake diam. 125 mm and corner bumper. Lids included. Capacity 200-240 dishes, diam 16/21 Dim. mm 930x890x1060 h

**CSP/4F** - Refrigerable dishes distributor with 4 adjustable columns. Entirely made in 18/10 stainless steel with 2 fixed wheels and 2 swivelling with brake diam. 125 mm and corner bumper. Lids included. Capacity 200-240 dishes, diam 18/28 Dim. mm 930x890x1060 h