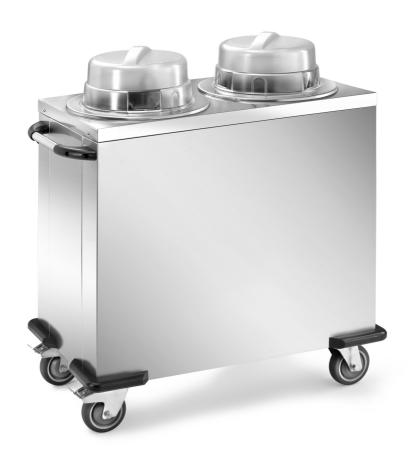

## Trolley

Dishes distributor with 2 adjustable columns. Entirely made in 18/10 stainless steel with 2 fixed wheels and 2 swivelling with brake diam. 125 mm and corner bumper. Lids included. Capacity 100-120 dishes, diam 18/28. Dim. mm 930x480x1060 h - CSP/2N