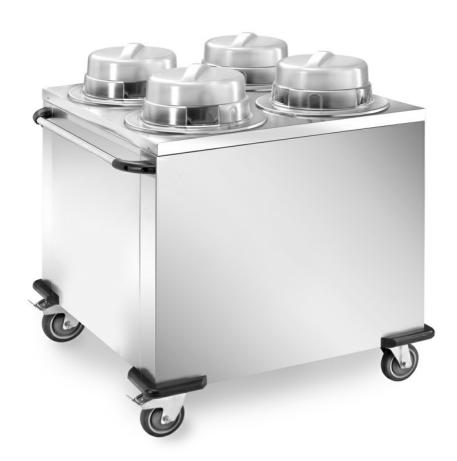

## Trolley

Dishes distributor with 4 fixed columns. Entirely made in 18/10 stainless steel with 2 fixed wheels and 2 swivelling with brake diam. 125 mm and corner bumper. Lids included. Capacity 200-240 dishes, diam 16/21 Dim. mm 930x890x1060 h - CSL/4N

## **Dimension:**

Length: 930.0 mm Depth: 890.0 mm Height: 1060.0 mm Weight: 65.0 kg Volume: 0.88 mg

Packaging length: 1050.0 mm Packaging depth: 750.0 mm Packaging height: 1260.0 mm Packaging weight: 75.0 kg Packaging volume: 0.99 mq