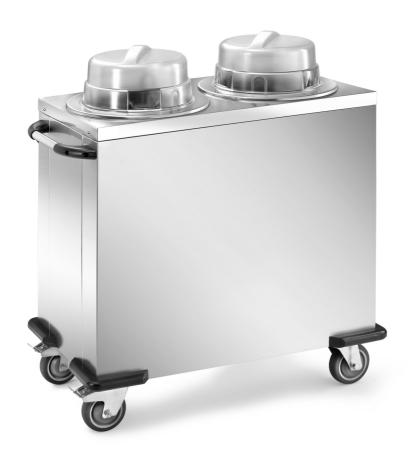

## Trolley

Dishes distributor with 2 fixed columns. Entirely made in 18/10 stainless steel with 2 fixed wheels and 2 swivelling with brake diam. 125 mm and corner bumper. Lids included. Capacity 100-120 dishes, diam 16/21. Dim. mm 930x480x1060 h - CSL/2N