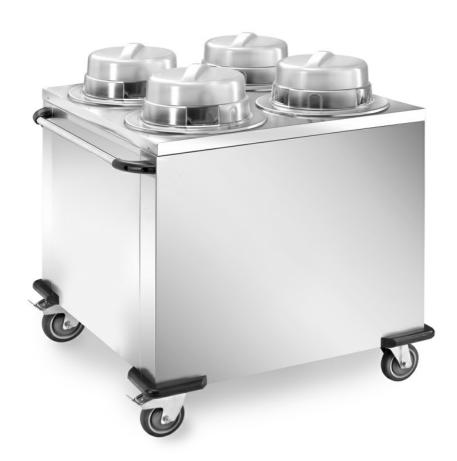

## Trolley

Dishes distributor with 4 adjustable columns. Entirely made in 18/10 stainless steel with 2 fixed wheels and 2 swivelling with brake diam. 125 mm and corner bumper. Lids included. Capacity 200-240 dishes, diam 28/32 Dim. mm 1030x990x1060 h - CSG/4N

## **Dimension:**

Length: 1030.0 mm Depth: 990.0 mm Height: 1060.0 mm Weight: 74.0 kg Volume: 1.08 mg

Packaging length: 1050.0 mm Packaging depth: 750.0 mm Packaging height: 1260.0 mm Packaging weight: 84.0 kg Packaging volume: 0.99 mq