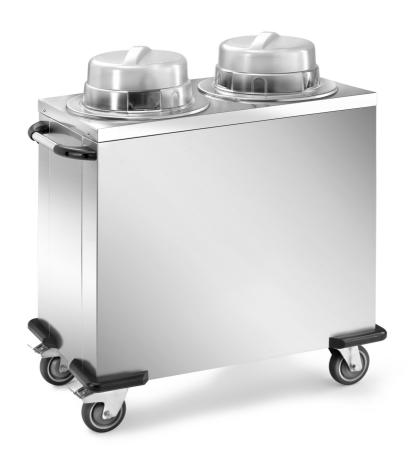

## Trolley

Dishes distributor with 2 adjustable columns. Entirely made in 18/10 stainless steel with 2 fixed wheels and 2 swivelling with brake diam. 125 mm and corner bumper. Lids included. Capacity 100-120 dishes, diam 28/32. Dim. mm 1030x530x1060 h - CSG/2N