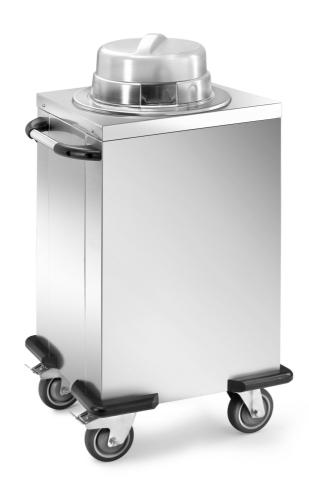

## Trolley

Dishes distributor with 1 adjustable column. Entirely made in 18/10 stainless steel with 2 fixed wheels and 2 swivelling with brake diam. 125 mm and corner bumper. Lids included. Capacity 50-60 dishes, diam 28/32, dim mm 560x530x1060 h - CSG/1N

## **Dimension:**

Length: 560.0 mm Depth: 530.0 mm Height: 1060.0 mm Weight: 27.0 kg Volume: 0.31 mq

Packaging length: 750.0 mm Packaging depth: 750.0 mm Packaging height: 1260.0 mm Packaging weight: 37.0 kg Packaging volume: 0.71 mq