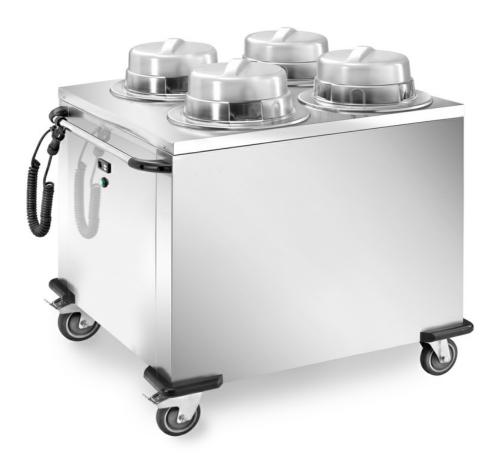

## Trolley

Heated dishes distributor with 4 adjustable columns. Entirely made in 18/10 stainless steel with 2 fixed wheels and 2 swivelling with brake diam. 125 mm and corner bumper. Lids included. Digital thermostatic regulation +30° - +90°C, 2000 W - 230 V 50/60 Hz. Capacity 200-240 dishes, diam 18/28 Dim. mm 1030x900x1060 h - CSP/4C

## Dimension:

Length: 1030.0 mm Depth: 900.0 mm Height: 1060.0 mm Weight: 100.0 kg Volume: 0.98 mq Packaging length: 1130.0 mm Packaging depth: 1000.0 mm Packaging height: 1260.0 mm Packaging weight: 110.0 kg Packaging volume: 1.42 mq