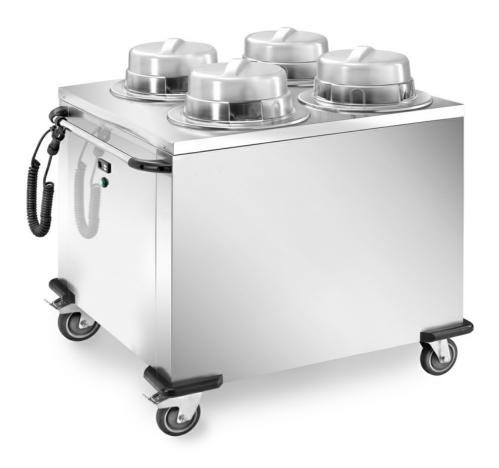

## Trolley

Heated dishes distributor with 4 fixed columns. Entirely made in 18/10 stainless steel with 2 fixed wheels and 2 swivelling with brake diam. 125 mm and corner bumper. Lids included. Digital thermostatic regulation +30° - +90°C, 2000 W - 230 V 50/60 Hz. Capacity 200-240 dishes, diam 16/21 Dim. mm 1030x900x1060 h - CSL/4C