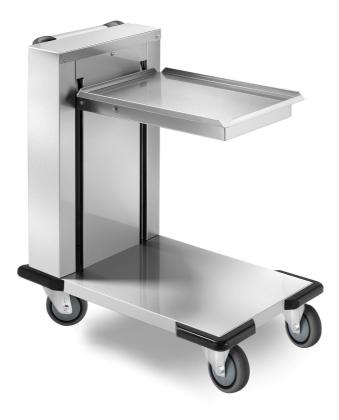

## Trolley

Elevator for trays and baskets. Entirely made in 18/10 stainless steel, Capacity 120-150 trays and 6 baskets h. 115 or 9 baskets h. 75; 4 wheels diam 125 mm, 2 fixed and 2 swivelling with brake. Dim EN trays mm 530x380. Dim mm 560x800x900 h - PV53/38