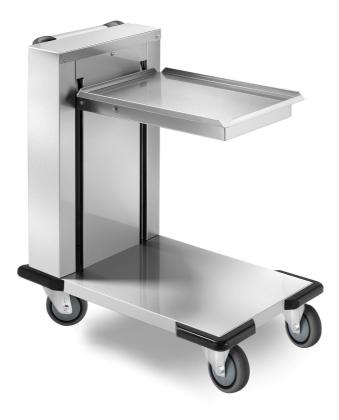

## Trolley

Elevator for trays and baskets. Entirely made in 18/10 stainless steel, Capacity 120-150 trays and 6 baskets h. 115 or 9 baskets h. 75; 4 wheels diam 125 mm, 2 fixed and 2 swivelling with brake. Dim Baskets mm 500x500. Dim mm 850x560x900 h - PV52/52