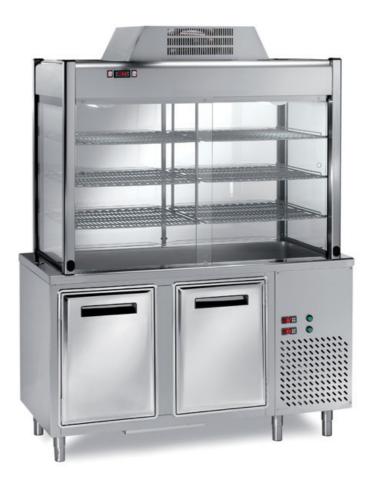

## Self-service

Refrigerated table with display. Bowl capacity 4 GN1/1 - 2 refrigerated doors + motor compartment with 2 digital thermostats. Refrigerated upper display cabinet equipped with sliding glass doors and flaps doors. 3 shelves, indoor light, mm 1500x700x2000h - VRP/15