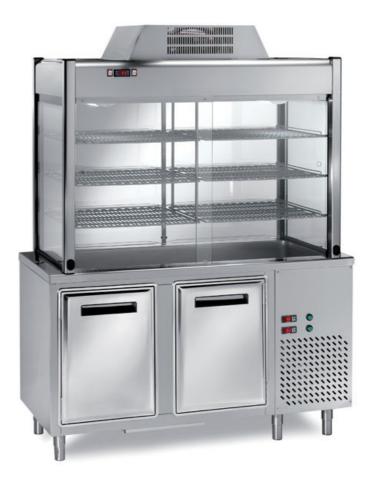

## Self-service

Refrigerated table with display. Bowl capacity 3 GN1/1 - 2 refrigerated doors + motor compartment with 2 digital thermostats. Refrigerated upper display cabinet equipped with sliding glass doors and flaps doors. 3 shelves, indoor light, mm 1200x700x2000h - VRP/12

## Model:

VRP/15 - Refrigerated table with display. Bowl capacity 4 GN1/1 - 2 refrigerated doors
+ motor compartment with 2 digital thermostats. Refrigerated upper display cabinet
equipped with sliding glass doors and flaps doors. 3 shelves, indoor light, mm
1500x700x2000h