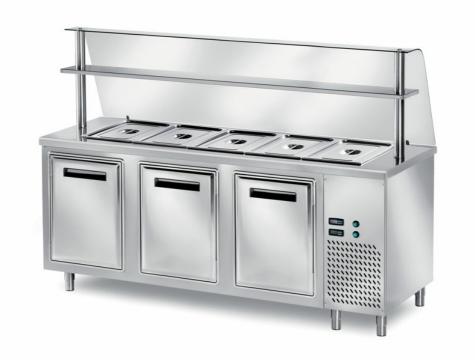

## Self-service

Self service refrigerated table with half-rounded bowl H 300 - 3 refrigerated doors, 1 motor compartment mm 2000x700x1400 h + curved toughened glass - TRP/20

## Dimension:

Length: 2000.0 mm Depth: 700.0 mm Height: 1400.0 mm Weight: 165.0 kg Volume: 1.96 mq Packaging length: 2050.0 mm Packaging depth: 750.0 mm Packaging height: 1600.0 mm Packaging weight: 175.0 kg Packaging volume: 2.46 mq