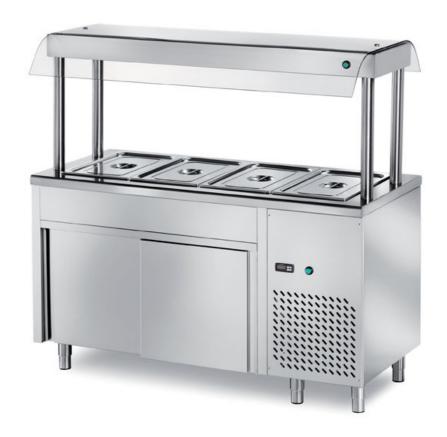

## Self-service

Refrigerated central island, with a h 200 bowl - with neutral sliding doors cabinet + motor compartment with 1 control. Upper shelf equipped with curved glass and with internal lighting - GN containers not included, mm 2000x700x1500 h - SIN/20

## Model:

**SIN/12** - Refrigerated central island, with a h 200 bowl - with neutral sliding doors cabinet + motor compartment with 1 control. Upper shelf equipped with curved glass and with internal lighting - GN containers not included, mm 1200x700x1500 h

**SIN/15** - Refrigerated central island, with a h 200 bowl - with neutral sliding doors cabinet + motor compartment with 1 control. Upper shelf equipped with curved glass and with internal lighting - GN containers not included, mm 1500x700x1500 h