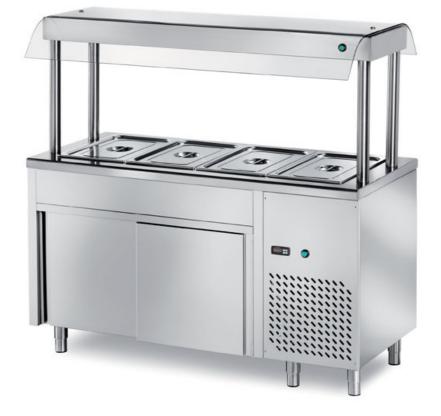

## Self-service

Refrigerated central island, with a h 200 bowl - with neutral sliding doors cabinet + motor compartment with 1 control. Upper shelf equipped with curved glass and with internal lighting - GN containers not included, mm 1500x700x1500 h - SIN/15

## Model:

**SIN/12** - Refrigerated central island, with a h 200 bowl - with neutral sliding doors cabinet + motor compartment with 1 control. Upper shelf equipped with curved glass and with internal lighting - GN containers not included, mm 1200x700x1500 h

**SIN/20** - Refrigerated central island, with a h 200 bowl - with neutral sliding doors cabinet + motor compartment with 1 control. Upper shelf equipped with curved glass and with internal lighting - GN containers not included, mm 2000x700x1500 h