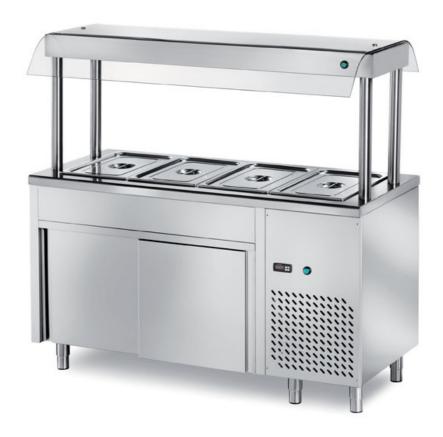

## Self-service

Refrigerated central island, with a h 200 bowl - with neutral sliding doors cabinet + motor compartment with 1 control. Upper shelf equipped with curved glass and with internal lighting - GN containers not included, mm 1200x700x1500 h - SIN/12

## Model:

**SIN/20** - Refrigerated central island, with a h 200 bowl - with neutral sliding doors cabinet + motor compartment with 1 control. Upper shelf equipped with curved glass and with internal lighting - GN containers not included, mm 2000x700x1500 h

**SIN/15** - Refrigerated central island, with a h 200 bowl - with neutral sliding doors cabinet + motor compartment with 1 control. Upper shelf equipped with curved glass and with internal lighting - GN containers not included, mm 1500x700x1500 h