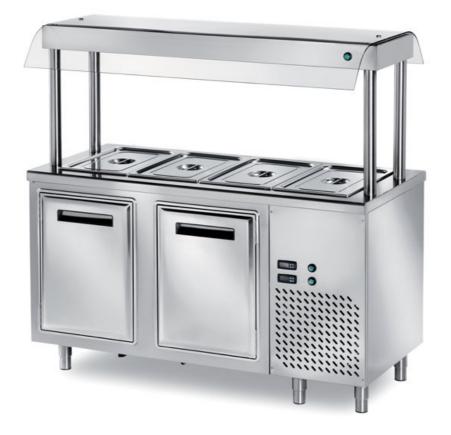

## Self-service

Refrigerated central island for salads and hors-d'oevres with a h 200 bowl. Refrigerated doors + motor compartment with 2 controls. Upper shelf equipped with curved glass and with internal lighting. GN containers not included, mm 1200x700x1500h - TIN/12