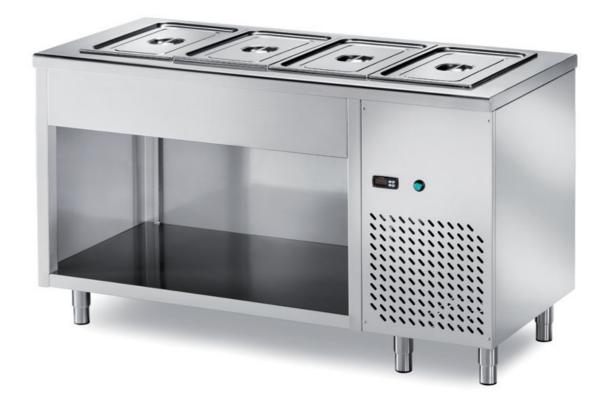

## Self-service

Self service refrigerated table with refrigerated bowl H 200 without GN, open cabinet and motor mm 1200x700x890 h - SSP/12

**Dimension**:

Length: 1200.0 mm

Depth: 700.0 mm Height: 890.0 mm Weight: 82.0 kg Volume: 0.75 mq Packaging length: 1250.0 mm Packaging depth: 750.0 mm Packaging height: 1100.0 mm Packaging weight: 92.0 kg Packaging volume: 1.03 mg

## Model:

**SSP/15** - Self service refrigerated table with refrigerated bowl H 200 without GN, open cabinet and motor mm 1500x700x890 h

**SSP/20** - Self service refrigerated table with refrigerated bowl H 200 without GN, open cabinet and motor mm 2000x700x890 h

**SSP/9** - Self service refrigerated table with refrigerated bowl H 200 without GN, open cabinet and motor mm 900x700x890 h