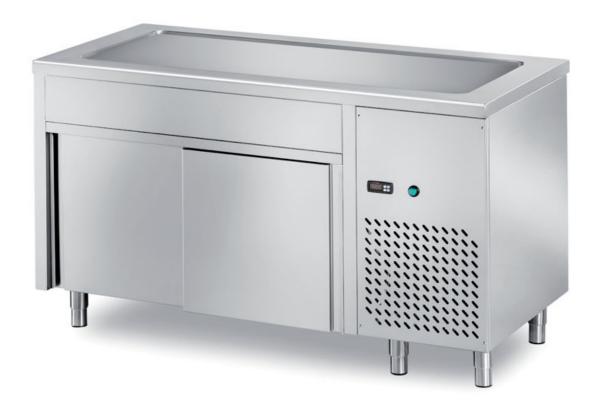

## Self-service

Element with refrigerated basin H30 and neutral cabinet with sliding doors mm 2000x700x890 h - SRA/20