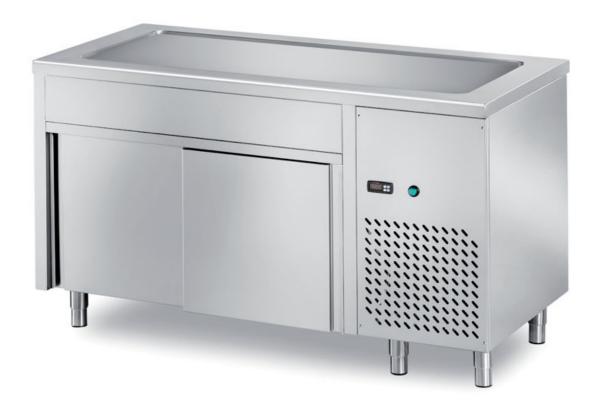

## Self-service

Element with refrigerated basin H30 and neutral cabinet with sliding doors mm 1200x700x890 h - SRA/12