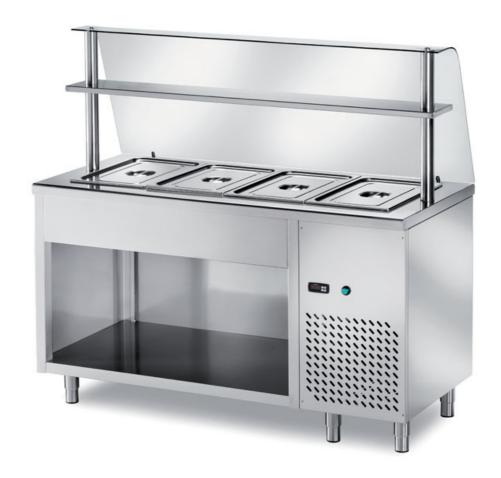

## Self-service

Self service refrigerated table with refrigerated bowl H 200 without GN, open cabinet, motor and curved toughened glass mm 900x700x1400 h - STS/9

## **Dimension:**

Metaltecnica © Page 1 of 2

Length: 900.0 mm Depth: 700.0 mm Height: 1400.0 mm Weight: 88.0 kg Volume: 0.88 mg

Packaging length: 1050.0 mm Packaging depth: 750.0 mm Packaging height: 1600.0 mm Packaging weight: 98.0 kg Packaging volume: 1.26 mq