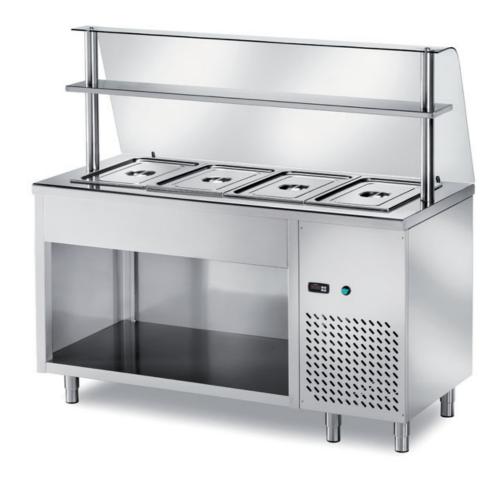

## Self-service

Self service refrigerated table with refrigerated bowl H 200 without GN, open cabinet, motor and curved toughened glass mm 1500x700x1400 h - STS/15