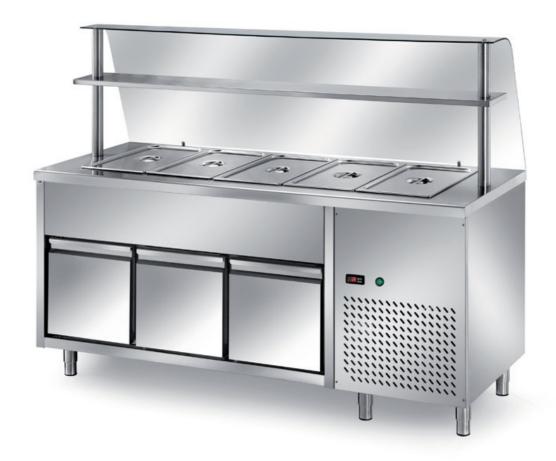

## Self-service

Self service refrigerated table with half-rounded basin H200 - without GN - 3 refrigerated doors + motor compartment with 1 control (bowl temperature and cabinet temperature) dim. mm. 2000x700x1400 h + curved toughened glass - TMV/20

## Model:

**TMP/20** - Self service refrigerated table with half-rounded basin H30 - without GN - 3 refrigerated doors + motor compartment with 1 control (bowl temperature and cabinet temperature) dim. mm. 2000x700x1400 h + curved toughened glass