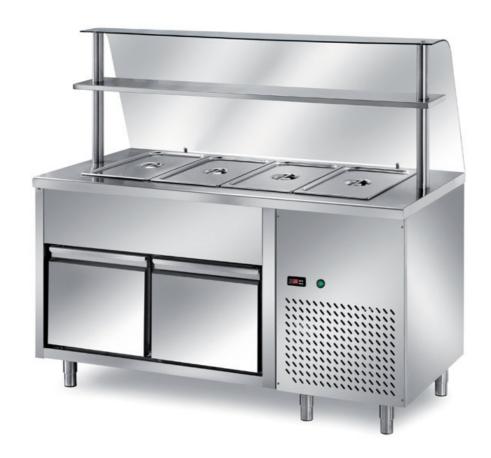

## Self-service

Self service refrigerated table with half-rounded basin H200 - without GN - 2 refrigerated doors + motor compartment with 1 control (bowl temperature and cabinet temperature) dim. mm. 1500x700x1400 h + curved toughened glass - TMV/15

## **Dimension:**

Length: 1500.0 mm Depth: 700.0 mm Height: 1400.0 mm Weight: 158.0 kg Volume: 1.47 mq

Packaging length: 1650.0 mm Packaging depth: 750.0 mm Packaging height: 1600.0 mm Packaging weight: 168.0 kg Packaging volume: 1.98 mq

## Model:

**TMP/15** - Self service refrigerated table with half-rounded basin H30 - without GN - 2 refrigerated doors + motor compartment with 1 control (bowl temperature and cabinet temperature) dim. mm. 1500x700x1400 h + curved toughened glass