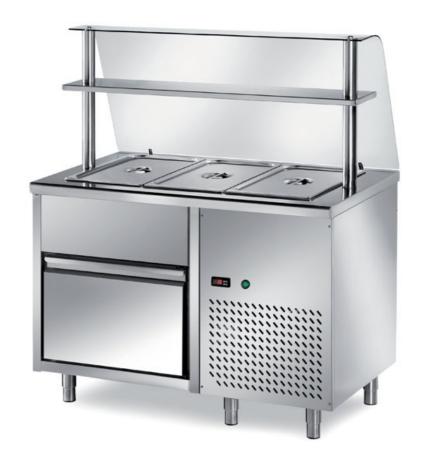

## Self-service

Self service refrigerated table with half-rounded basin H200 - without GN - 1 refrigerated door + motor compartment with 1 control (bowl temperature and cabinet temperature) dim. mm. 1200x700x1400 h + curved toughened glass - TMV/12

## **Dimension:**

Length: 1200.0 mm Depth: 700.0 mm Height: 1400.0 mm Weight: 117.0 kg Volume: 1.18 mg

Packaging length: 1250.0 mm Packaging depth: 750.0 mm Packaging height: 1600.0 mm Packaging weight: 127.0 kg Packaging volume: 1.5 mq

## Model:

**TMP/12** - Self service refrigerated table with half-rounded basin H30 - without GN - 1 refrigerated door + motor compartment with 1 control (bowl temperature and cabinet temperature) dim. mm. 1200x700x1400 h + curved toughened glass