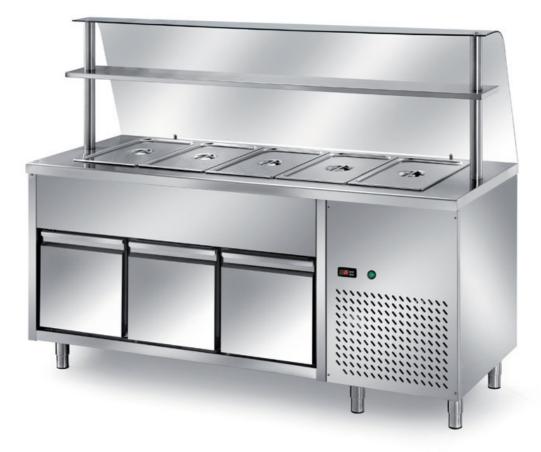

## Self-service

Self service refrigerated table with half-rounded basin H30 - without GN - 3 refrigerated doors + motor compartment with 1 control (bowl temperature and cabinet temperature) dim. mm. 2000x700x1400 h + curved toughened glass - TMP/20

## Model:

**TMV/20** - Self service refrigerated table with half-rounded basin H200 - without GN -3 refrigerated doors + motor compartment with 1 control (bowl temperature and cabinet temperature) dim. mm. 2000x700x1400 h + curved toughened glass