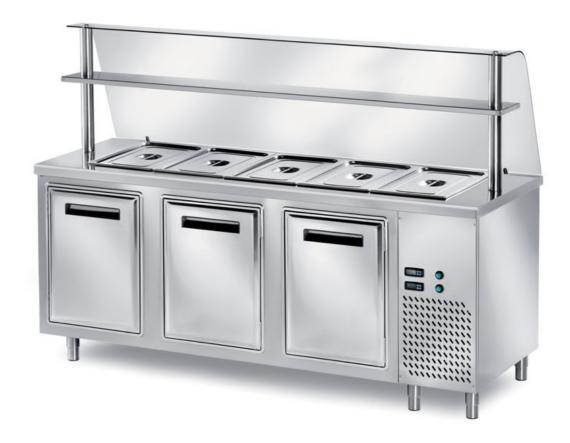

## Self-service

Self service refrigerated table, with half-rounded basin H200- GN not included, 3 refrigerated doors + motor compartment mm 2000x800x1400 h + curved toughened glass - TSV8/20

## Model:

**TRP8/20** - Self service refrigerated table, with half-rounded basin H300 mm 2000x800x1400 h + curved toughened glass

Metaltecnica © Page 2 of 2