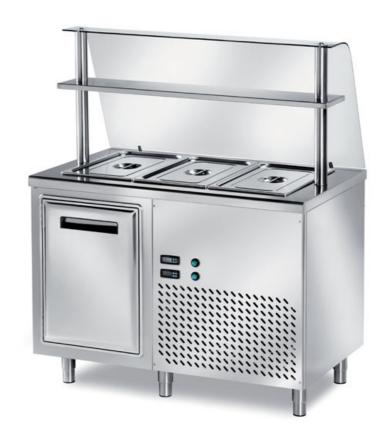

## Self-service

Self service refrigerated table, with half-rounded basin H200- GN not included, I refrigerated door + motor compartment mm I200x800x1400 h + curved toughened glass - TSV8/12

## **Dimension:**

Metaltecnica © Page 1 of 2

Length: 1200.0 mm Depth: 800.0 mm Height: 1400.0 mm Weight: 116.0 kg Volume: 1.34 mq

Packaging length: 1300.0 mm Packaging depth: 900.0 mm Packaging height: 1600.0 mm Packaging weight: 131.0 kg Packaging volume: 1.87 mq