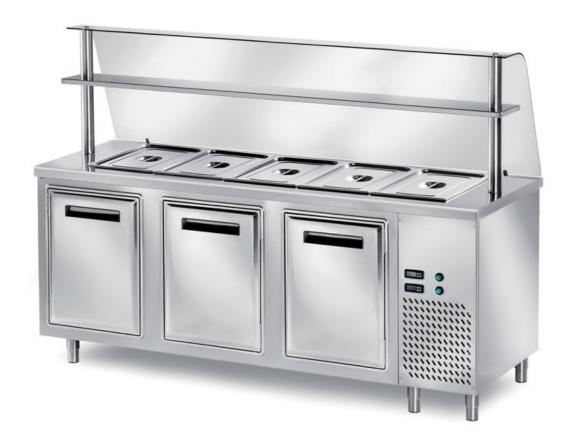

## Self-service

Self service refrigerated table, with half-rounded basin H300 mm 2000x800x1400 h + curved toughened glass - TRP8/20

## Model:

**TSV8/20** - Self service refrigerated table, with half-rounded basin H200- GN not included, 3 refrigerated doors + motor compartment mm 2000x800x1400 h + curved toughened glass

Metaltecnica © Page 2 of 2