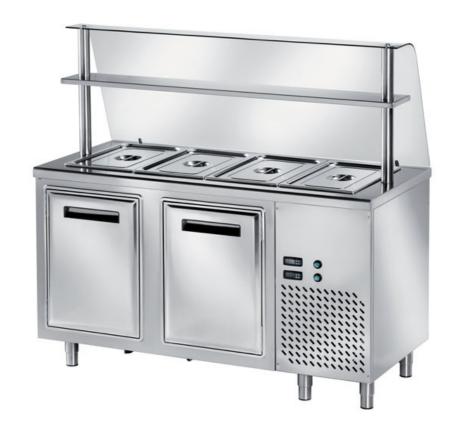

## Self-service

Self service refrigerated table, with half-rounded basin H300 mm 1500x800x1400 h + curved toughened glass - TRP8/15

## Dimension:

Length: 1500.0 mm

Metaltecnica © Page 1 of 2

Depth: 800.0 mm Height: 1400.0 mm Weight: 149.0 kg Volume: 1.68 mq

Packaging length: 1600.0 mm Packaging depth: 900.0 mm Packaging height: 1600.0 mm Packaging weight: 164.0 kg Packaging volume: 2.3 mq

## Model:

**TSV8/15** - Self service refrigerated table, with half-rounded basin H200- GN not included, 2 refrigerated doors + motor compartment mm 1500x800x1400 h + curved toughened glass

Metaltecnica © Page 2 of 2