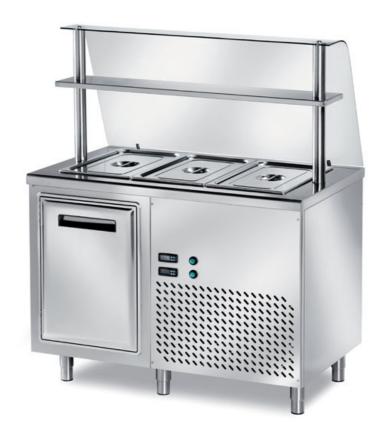

## Self-service

Self service refrigerated table, with half-rounded basin H300 mm 1200x800x1400 h + curved toughened glass - TRP8/12

## Model:

**TSV8/12** - Self service refrigerated table, with half-rounded basin H200- GN not included, 1 refrigerated door + motor compartment mm 1200x800x1400 h + curved toughened glass

Metaltecnica © Page 2 of 2